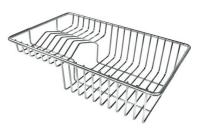

#### EQUIPMENT

GRILLE NOIRE POUR EVIERS RIVA A100 E02

VIDAGE FADE PUSH GOLD A407 A21