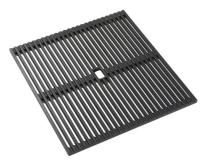

### EQUIPMENT

2 x Black grid Milanello 8100 602 1 x Space Push Gold automatic waste fitting 8407 121

#### EQUIPMENT

GRILLE NOIRE POUR EVIERS RIVA A100 E02

VIDAGE FADE PUSH GOLD A407 A21