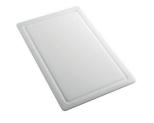

**GRILLE PORTE-ASSIETTES INOX** 25x35 A100 A54 \* only in combination with the accessory A644 F04

PLANCHE DE DECOUPE DOUBLE HDPE

PLANCHE DE DECOUPE DOUBLE IROKO A644 F04

PLANCHE DE DECOUPE HDPE 27x42 CM A657 F01