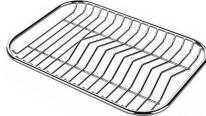

#### **OPTIONAL ACCESSORIES**

**CUVETTE PERFOREE INOX** A154 F00 \* only in combination with the accessory A644 F04

**CUVETTE PERFOREE POUR EVIERS** RIVA A156 F00

**GRILLE POR.ASSIETTES INOX** mm214x379 A100 C03 \* only in combination with the accessory A644 A01