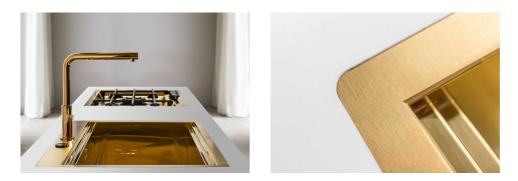

### **RIVA 750 GOLD**

Kitchen Sinks

Code: N034 F59

RIVA BOWL 790x466 À FLEUR GOLD

#### FEATURES

| Gold                      | The Gold finish is obtained by treating the steel with a physical process called PVD (Physical Vacuum Deposition) which deposits particles of noble metals on the surface. The result is a unique and refined aesthetic effect, and an improvement in the mechanical properties of the steel that is more resistant to shocks and scratches. |
|---------------------------|----------------------------------------------------------------------------------------------------------------------------------------------------------------------------------------------------------------------------------------------------------------------------------------------------------------------------------------------|
| 2nd / 3rd hole availaible | The sink can be customized with the execution on request of additional holes, usable for<br>double-hole mixers, for remote controlled drains or for the installation of soap dispensers. The<br>positions are marked on the drawings with dotted line holes.                                                                                 |
| Automatic waste fitting   | The waste-fitting with round remote knob is supplied; a practical accessory which makes it unnecessary to get wet in order to drain the water from the bowl.                                                                                                                                                                                 |