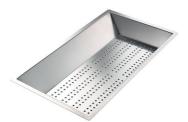

#### **OPTIONAL ACCESSORIES**

**CUVETTE PERFOREE INOX** A154 F00 \* only in combination with the accessory A644 F04

**CUVETTE PERFOREE POUR EVIERS** RIVA A156 F00

**GRILLE POR.ASSIETTES INOX** mm214x379 A100 C03 \* only in combination with the accessory A644 A01

**CUVETTE INOX PERFOREE** A151 F00 \* only in combination with the accessory A644 A01

**KIT RÂPES ET PLANCHE DE DECOUPE HDPE** 

A159 A01 \* only in combination with the accessory A644 A01