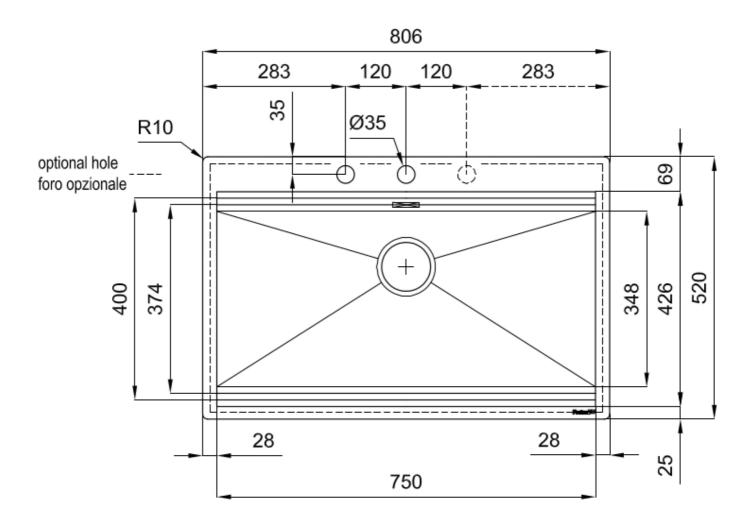

### DETAILS

| Coloring               | Gold                                                            |
|------------------------|-----------------------------------------------------------------|
| Edge/Installation Type | Flush-mount   Top-mount                                         |
| Finish                 | PVD                                                             |
| Material               | AISI 304 stainless steel                                        |
| Texture                | Brushed in line                                                 |
| Base                   | 80 cm                                                           |
| Dimensions             | 806 x 520 mm                                                    |
| Standard fittings      | Fixing hooks, gasket, drain, overflow and siphon, boxed packing |
| Mixer holes            | 2 standard holes - 3rd hole on request                          |

| Built-in hole   | View technical data sheet                         |
|-----------------|---------------------------------------------------|
| Drainer         | No                                                |
| Width           | 81 cm                                             |
| Bowl dimension  | 750 x 374 mm                                      |
| Number of bowls | 1 bowl                                            |
| Waste fitting   | Drain with automatic control SPACE PUSH GOLD - PD |

### **TECHNICAL DATA**