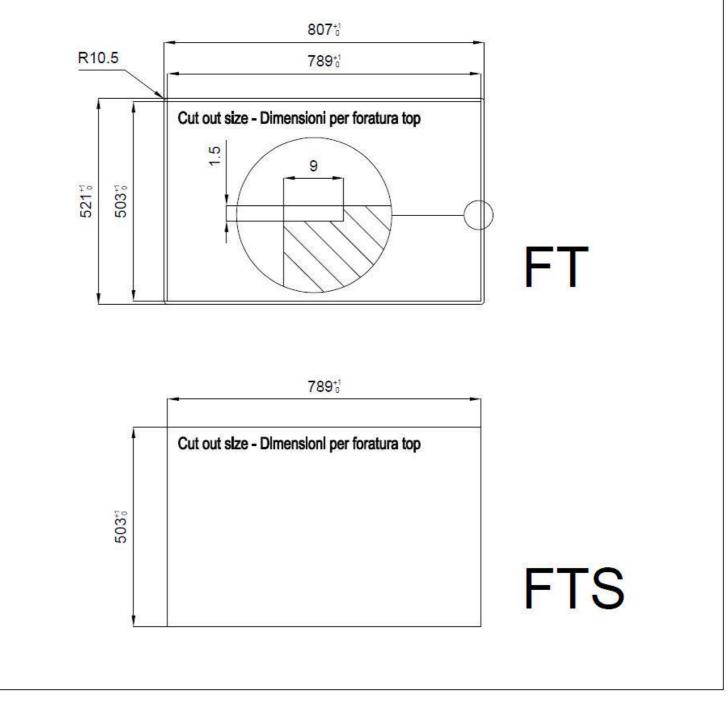

| Built-in hole   | View technical data sheet                         |
|-----------------|---------------------------------------------------|
| Drainer         | No                                                |
| Width           | 81 cm                                             |
| Bowl dimension  | 750 x 374 mm                                      |
| Number of bowls | 1 bowl                                            |
| Waste fitting   | Drain with automatic control SPACE PUSH GOLD - PD |

### **TECHNICAL DATA**