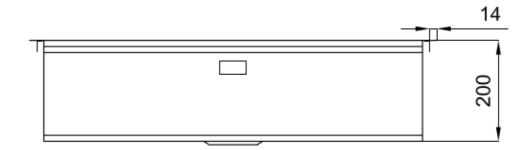

### DETAILS

| Coloring               | Gold                                                            |
|------------------------|-----------------------------------------------------------------|
| Edge/Installation Type | Flush-mount   Top-mount                                         |
| Finish                 | PVD                                                             |
| Material               | AISI 304 stainless steel                                        |
| Texture                | Brushed in line                                                 |
| Base                   | 80 cm                                                           |
| Dimensions             | 806 x 520 mm                                                    |
| Standard fittings      | Fixing hooks, gasket, drain, overflow and siphon, boxed packing |
| Mixer holes            | 2 standard holes - 3rd hole on request                          |

### **TECHNICAL DATA**